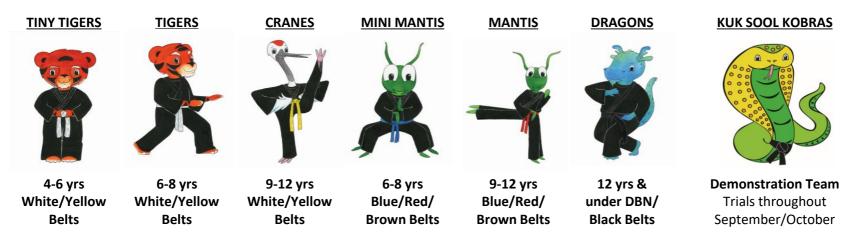

antis         | Mantis          | Mantis            |       | Sunday         |
|                 | <b>Dragons</b>      | <b>Dragons</b>      | <b>Dragons</b> | <b>Dragons</b>  | <b>Dragons</b>    | 17:00 | Kuk Sool       |
| 19:00           | Beg/Int Youth/Adult | Adv Youth/Adult     | Beg/Int        | Adult JKN & All |                   | 17.00 | Kobras         |
|                 | Youth Black Belt    |                     | Youth/Adult    | KSN             |                   | 18:00 | Family         |
| 20:00           | Adv Youth/Adult     | Beg/Int Youth/Adult | Adv            | Youth/Adult     |                   | 19:00 | Masters        |
|                 |                     |                     | Youth/Adult    | KSN*/PSBN       | *testing KSN only |       |                |



## **SPECIAL CLASSES**

**FITNESS:** 19:00 1st Monday of the month, 2nd Tuesday of the month, 3rd Wednesday of the month, 4th Thursday of the month **SPARRING:** 10:00 1st Saturday of the month, available to all ages and abilities

**TOURNAMENT:** 11:00 1st Saturday of the month, available to those who have paid entry fee for next WKSA competition

INSTRUCTOR TRAINING: 20:00 1st Thursday of the month