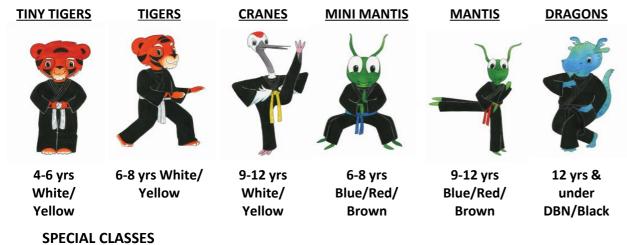

Belt Levels: Beginner(White), Intermediate (Yellow to Brown Belt) & Advanced (DBN/Black Belt)

FITNESS: 19:00/20:00 1st Monday of the month, 2nd Tuesday of the month, 3rd Wednesday of the month, 4th Thursday of the month INSTRUCTOR TRAINING: 20:00 1st thursday of the month - Zoom CMAC Login 2