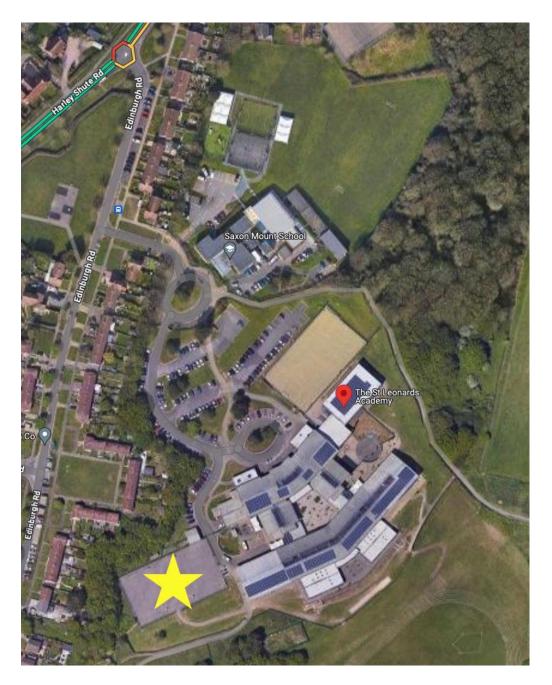

### Parking

Once you access the location you will need to head right down the hill through the obvious car park to our own reserved parking area indicated with a GOLD STAR below.

You will need to tell the marshals on duty that you are here for the HGMS National Testing Event as people will also be using this to park for the marathon event.

From 10am-1pm there will be no exit or entrance available from the site via car but you will be able to leave as pedestrians

Continues.....