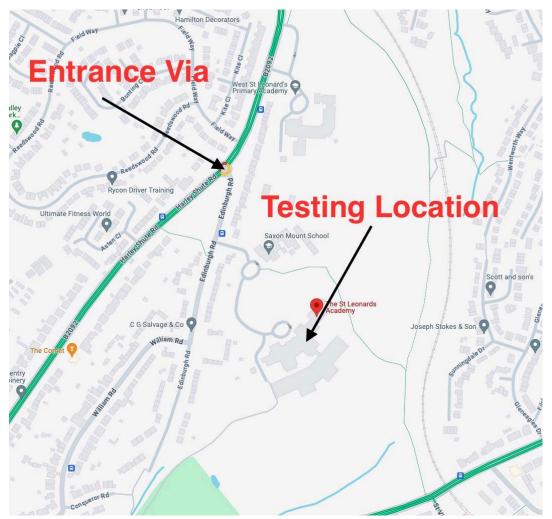

### Location

#### ST Leonards Academy, Edinburgh Rd, Hastings, Saint Leonards-on-sea TN38 8HH

Please note that it is the roads in GREEN that will be facing closure between 10am - 1pm. This affected road has the only access to the testing location.